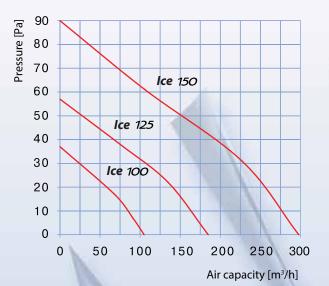

#### TECHNICAL DATA

| Parameters                             | Ice 100 Ice 125 |         | lce 150 |  |
|----------------------------------------|-----------------|---------|---------|--|
| Voltage [V]                            | 220-240         | 220-240 | 220-240 |  |
| Power [W]                              | 14              | 16      | 24      |  |
| Current [A]                            | 0.085           | 0.1     | 0.13    |  |
| Air capacity [m <sup>3</sup> /h]       | 105             | 185     | 298     |  |
| Sound pressure level at 3 m<br>[dB(A)] | 37              | 38      | 40      |  |
| RPM [min <sup>-1</sup> ]               | 2300            | 2400    | 2400    |  |