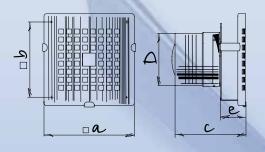

DIMENSIONS

| Model   | Dimensions [mm] |     |     |     |    |
|---------|-----------------|-----|-----|-----|----|
|         | а               | b   | с   | D   | e  |
| lce 100 | 180             | 120 | 142 | 100 | 49 |
| lce 125 | 204             | 140 | 147 | 125 | 55 |
| lce 150 | 230             | 165 | 155 | 150 | 53 |